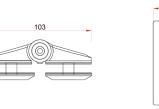

# 1.Gate Section





# 2.Gate Glass Panel





# 2.Hinge Detail

### 180° Hydraulic Hinge









Open 135°=4Nm Closed 0° =2Nm

50kg

## 90° Hydraulic Hinge











### **Finishes and Function**

- · Duplex 2205 Stainless Steel
- · Polished Finish
- · Satin Finish
- · Self-close
- · Self-closing safety hinge for glass pool fencing.
- To be used with child proof safety latch.
- · Complies with AU/NZ standards for pool gate hardware.
- · NATA accredited and independency tested to 10,000 cycles. (NATA=National Association of Tesing Authorities Australia)





### 180° Spring Hinge



45kg

Open 120°=4Nm

Closed 0° =2Nm





- · Matte Black Finish
- · Soft-close

## 90° Spring Hinge

10mm

TI <sub>12mm</sub>

15 120°









45kg

### Finishes and Function

- · Duplex 2205 Stainless Steel
- · Polished Finish
- · Satin Finish
- · Matte Black Finish
- · Self-close
- ·Self-closing safety hinge for glass pool
- · To be used with child proof safety latch.
- · Complies with AU/NZ standards for pool gate hardware.
- · NATA accredited and independency tested to 10,000 cycles.

(NATA=National Association of Tesing Authorities Australia)







# 3.Latch Detail







90° Latch Glass to Wall







180° Latch Glass to Glass







90° Latch Glass to Glass - Out







90° Latch Glass to Glass - In



Latch Install

### Finishes and Function

- · Duplex 2205 Stainless Steel
- · Polished Finish
- · Satin Finishw
- ·