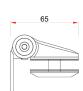

ed with child proof safety latch.
- · Complies with AU/NZ standards for pool gate hardware.
- · NATA accredited and independency tested to 10,000 cycles. (NATA=National Association of Tesing Authorities Australia)





### 180° Spring Hinge



45kg

Open 120°=4Nm

Closed 0° =2Nm





- · Matte Black Finish
- · Soft-close

## 90° Spring Hinge

10mm

TI <sub>12mm</sub>

15 120°









45kg

### Finishes and Function

- · Duplex 2205 Stainless Steel
- · Polished Finish
- · Satin Finish
- · Matte Black Finish
- · Self-close
- ·Self-closing safety hinge for glass pool
- · To be used with child proof safety latch.
- · Complies with AU/NZ standards for pool gate hardware.
- · NATA accredited and independency tested to 10,000 cycles.

(NATA=National Association of Tesing Authorities Australia)







# 3.Latch Detail







90° Latch Glass to Wall







180° Latch Glass to Glass







90° Latch Glass to Glass - Out







90° Latch Glass to Glass - In



Latch Install

### Finishes and Function

- · Duplex 2205 Stainless Steel
- · Polished Finish
- · Satin Finishw
- · Matte Black Finish
- · Magnetic Self-close
- · Magnetic self-safety latch for glass pool Fencing.
- · Complies with AU/NZ standards for pool gate hardware.

# 4. SQ50 Post Detail



### Finishes and Function

- · Duplex 2205 Stainless Steel
- · Polished Finish
- · Satin Finishw
- · Matte Black Finish
- · Magnetic Self-close
- · Magnetic self-safety latch for glass pool Fencing.
- · Complies with AU/NZ standards for pool gate hardware.