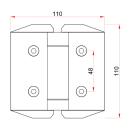

### 180° Spring Hinge

45kg

Open 120°=4Nm

Closed 0° =2Nm

- · Matte Black Finish
- · Soft-close