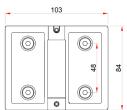

# 1.Gate Section





# 2.Gate Glass Panel





# 2.Hinge Detail

### 180° Hydraulic Hinge









Open 135°=4Nm Closed 0° =2Nm

50kg

## 90° Hydraulic Hinge











### **Finishes and Function**

- · Duplex 2205 Stainless Steel
- · Polished Finish
- · Satin Finish
- · Self-close
- · Self-closing safety hinge for glass pool fencing.
- To be used with child proof safety latch.
- · Complies with AU/NZ standards for pool gate hardware.
- · NATA accredited and independency tested to 10,000 cycles. (NATA=National Association of Tesing Authorities Australia)





### 180° Spring Hinge



45kg

Open 120°=4Nm

Closed 0° =2Nm





- · Matte Black Finish
- · Soft-close

## 90° Spring Hinge

10mm

TI <sub>12mm</sub>

15 120°









45kg

### Finishes and Function

- · Duplex 2205 Stainless Steel
- · Polished Finish
- · Satin Finish
- · Matte Black Finish
- · Self-close
- ·Self-closing safety hinge for glass pool
- · To be used with child proof safety latch.
- · Complies with AU/NZ standards for pool gate hardware.
- · NATA accredited and independency tested to 10,000 cycles.

(NATA=National Association of Tesing Authorities Australia)







# 3.Latch Detail







90° Latch Glass to Wall







180° Latch Glass to Glass







90° Latch Glass to Glass - Out







90° Latch Glass to Glass - In



Latch Install

### Finishes and Function

- · Duplex 2205 Stainless Steel
- · Polished Finish
- · Satin Finishw
- · Ma