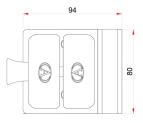

# 2.Hinge Detail

### 180° Spring Hinge

45kg

Open 120°=4Nm

Closed 0° =2Nm

- · Matte Black Finish
- · Soft-close

## 90° Spring Hinge

10mm

TI <sub>12mm</sub>

15 120°

45kg