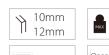

# 1.Gate Section





# 2.Gate Glass Panel





# 2.Hinge Detail

### 180° Hydraulic Hinge









Open 135°=4Nm Closed 0° =2Nm

50kg

## 90° Hydraulic Hinge











### **Finishes and Function**

- · Duplex 2205 Stainless Steel
- · Polished Finish
- · Satin Finish
- · Self-close
- · Self-closing safety hinge for glass pool fencing.
- To be used with child proof safety latch.
- · Complies with AU/NZ standards for pool gate hardware.
- · NATA accredited and independency tested to 10,000 cycles. (NATA=National Association of Tesing Authorities Australia)





### 180° Spring Hinge



45kg

Open 120°=4Nm

Closed 0° =2Nm





- · Matte Black Finish
- · Soft-close

## 90° Spring Hinge

10mm

TI <sub>12mm</sub>

15 120°









45kg

### Finishes and Function

- · Duplex 2205 Stainless Steel
- · Polished Finish
- · Satin Finish
- · Matte Black Finish
- · Self-close
- ·Self-closing safety hinge for glass pool
- · To be used with child proof safety latch.
- · Complies with AU/NZ standards for pool gate hardware.
- · NATA accredited and independency tested to 10,000 cycles.

(NATA=National Association of Tesing Authorities Australia)







# 3.Latch Detail







90° Latch Glass to Wall







180° Latch Glass to Glass







90° Latch Glass to Glass - Out







90° Latch Glass to Glass - In



Latch Install

### Finishes and Function

- · Duplex 2205 Stainless Steel
- · Polished Finish
- · Satin Finishw
- · Matte Black Finish
- · Magnetic Self-close
- · Magnetic self-safety latch for glass pool Fencing.
- ·