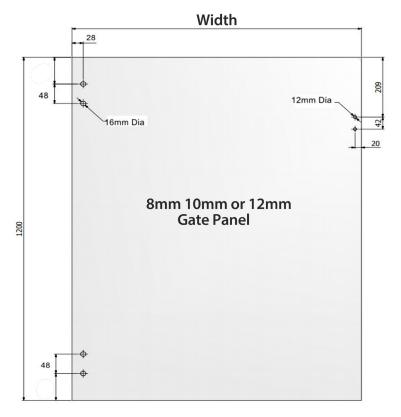

# 1.Gate Section





# 2.Gate Glass Panel





# 2.Hinge Detail

### 180° Hydraulic Hinge









Open 135°=4Nm Closed 0° =2Nm

50kg

## 90° Hydraulic Hinge











### **Finishes and Function**

- · Duplex 2205 Stainless Steel
- · Polished Finish
- · Satin Finish
- · Self-close
- · Self-closing safety hinge for glass pool fencing.
- To be used with child proof safety latch.
- · Complies with AU/NZ standards for pool gate hardware.
- · NATA accredited and independency tested to 10,000 cycles. (NATA=National Association of Tesing Authorities Australia)





### 180° Spring Hinge



45kg

Open 120°=4Nm

Closed 0° =2Nm





- · Matte Black Finish
- · Soft-close

## 90° Spring Hinge

10mm

TI <sub>12mm</sub>

15 120°









45kg

### Finishes and Function

- · Duplex 2205 Stainless Steel
- · Polished Finish
- · Satin Finish
- · M