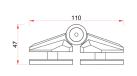

## 90° Hydraulic Hinge

## 90° Spring Hinge

10mm

TI <sub>12mm</sub>

15 120°

45kg