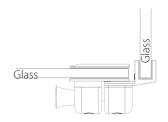

cy tested to 10,000 cycles. (NATA=National Association of Tesing Authorities Australia)





### 180° Spring Hinge



45kg

Open 120°=4Nm

Closed 0° =2Nm





- · Matte Black Finish
- · Soft-close

## 90° Spring Hinge

10mm

TI <sub>12mm</sub>

15 120°









45kg

### Finishes and Function

- · Duplex 2205 Stainless Steel
- · Polished Finish
- · Satin Finish
- · Matte Black Finish
- · Self-close
- ·Self-closing safety hinge for glass pool
- · To be used with child proof safety latch.
- · Complies with AU/NZ standards for pool gate hardware.
- · NATA accredited and independency tested to 10,000 cycles.

(NATA=National Association of Tesing Authorities Australia)







# 3.Latch Detail







90° Latch Glass to Wall







180° Latch Glass to Glass







90° Latch Glass to Glass - Out







90° Latch Glass to Glass - In



Latch Install

### Finishes and Function

- · Duplex 2205 Stainless Steel
- · Polished Finish
- · Satin Finishw
- · Matte Black Finish
- · Magnetic Self-close
- · Magnetic self-safety latch for glass pool Fencing.
- · Complies with AU/NZ standards for pool gate hardware.

# 4. SQ50 Post Detail



### Finishes and Function

- · Duplex 2205 Stainless Steel
- · Polished Finish
- · Satin Finishw
- · Matte Black Finish
- · Magnetic Self-close
- · Magnetic self-safety latch for glass pool Fencing.
- · Complies with AU/NZ standards for pool gate hardware.