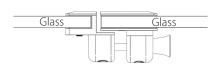

NZ standards for pool gate hardware.
- · NATA accredited and independency tested to 10,000 cycles. (NATA=National Association of Tesing Authorities Australia)





### 180° Spring Hinge



45kg

Open 120°=4Nm

Closed 0° =2Nm





- · Matte Black Finish
- · Soft-close

## 90° Spring Hinge

10mm

TI <sub>12mm</sub>

15 120°









45kg

### Finishes and Function

- · Duplex 2205 Stainless Steel
- · Polished Finish
- · Satin Finish
- · Matte Black Finish
- · Self-close
- ·Self-closing safety hinge for glass pool
- · To be used with child proof safety latch.
- · Complies with AU/NZ standards for pool gate hardware.
- · NATA accredited and independency tested to 10,000 cycles.

(NATA=National Association of Tesing Authorities Australia)







# 3.Latch Detail







90° Latch Glass to Wall







180° Latch Glass to Glass







90° Latch Glass to Glass - Out







90° Latch Glass to Glass - In



Latch Install

### Finishes and Function

- · Duplex 2205 Stainless Steel
- · Polished Finish
- · Satin Finishw
- · Matte Black Finish
- · Magnetic Self-close
- · Magnetic self-safety latch for glass pool Fencing.
- · Complies with AU/NZ standards for pool gate hardware.

# 4. SQ50 Post Detail



### Finishes and Function

- · Duplex 2205 Stainless Steel
- · Polished Finish
- · Satin Finishw
- · Matte Black Finish
- · Magnetic Self-close
- · Magnetic self-safety latch for glass pool Fencing.
- · Complies with AU/NZ standards for pool gate hardware.