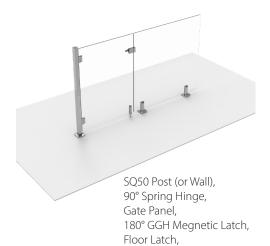

# 1.Gate Section

# 2.Gate Glass Panel

# 3.Latch Detail

90° Latch Glass to Wall

180° Latch Glass to Glass

90° Latch Glass to Glass - Out

90° Latch Glass to Glass - In

Latch Install

# 4. SQ50 Post Detail