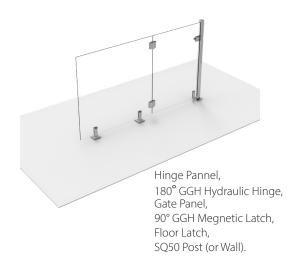

# 1.Gate Section

# 2.Gate Glass Panel

# 2.Hinge Detail

### 180° Hydraulic Hinge

Open 135°=4Nm Closed 0° =2Nm

50kg

## 90° Hydraulic Hinge

# 3.Latch Detail

90° Latch Glass to Wall

180° Latch Glass to Glass

90° Latch Glass to Glass - Out

90° Latch Glass to Glass - In

Latch Install

# 4. SQ50 Post Detail