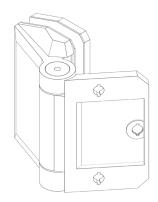

# 3.Latch Detail

90° Latch Glass to Wall

180° Latch Glass to Glass

90° Latch Glass to Glass - Out

90° Latch Glass to Glass - In

Latch Install