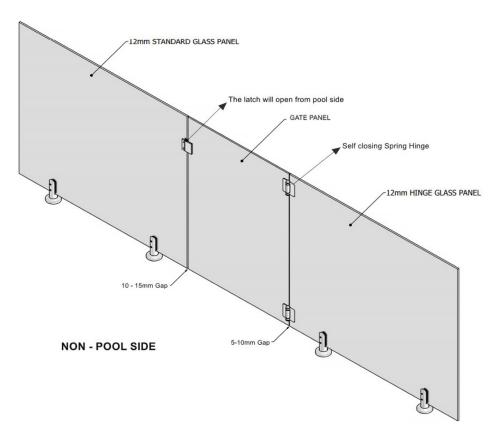

# 1.Gate Section





# 2.Gate Glass Panel





# 2.Hinge Detail

### 180° Hydraulic Hinge









Open 135°=4Nm Closed 0° =2Nm

50kg

## 90° Hydraulic Hinge











### **Finishes and Function**

- · Duplex 2205 Stainless Steel
- · Polished Finish
- · Satin Finish
- · Self-close
- · Self-closing safety hinge for glass pool fencing.
- To be used with child proof safety latch.
- · Complies with AU/NZ standards for pool gate hardware.
- · NATA accredited and independency tested to 10,000 cycles. (NATA=National Association of Tesing Authorities Australia)





### 180° Spring Hinge



45kg

Open 120°=4Nm

Closed 0° =2Nm





- · Matte Black Finish
- · Soft-close

## 90° Spring Hinge

10mm

TI <sub>12mm</sub>

15 120°









45kg

### Finishes and Function

- · Duplex 2205 Stainless Steel
- · Polished Finis