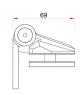

# 1.Gate Section





# 2.Gate Glass Panel





# 2.Hinge Detail

### 180° Hydraulic Hinge









Open 135°=4Nm Closed 0° =2Nm

50kg

## 90° Hydraulic Hinge











### **Finishes and Function**

- · Duplex 2205 Stainless Steel
- · Polished Finish
- · Satin Finish
- · Self-close
- · Self-closing safety hinge for glass pool fencing.
- To be used with child proof safety latch.
- · Complies with AU/NZ standards for pool gate hardware.
- · NATA accredited and independency tested to 10,000 cycles. (NATA=National Association of Tesing Authorities Australia)





### 180° Spring Hinge



45kg

Open 120°=4Nm

Closed 0° =2Nm





- · Matte Black Finish
- · Soft-close

## 90° Spring Hinge

10mm

TI <sub>12mm</sub>

15 120°









45kg

### Finishes and Function

- · Duplex 2205 Stainless Steel
- · Polished Finish
- · Satin Finish
- · Matte Black Finish
- · Self-close
- ·Self-closing safety hinge for glass pool
- · To be used with child proof safety latch.
- · Complies with AU/NZ standards for pool gate hardware.
- · NATA accredited and independency tested to 10,000 cycles.

(NATA=National Association of Tesing Authorities Australia)







# 3.Latch Detail







90° Latch Glass to Wall







180° Latch Glass to Glass







90° Latch Glass to Glass - Out







90° Latch Glass to Glass - In



Latch Install

### Finishes and Function

- · Dupl