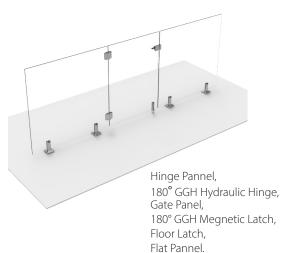

# 1.Gate Section

# 2.Gate Glass Panel

# 2.Hinge Detail

### 180° Hydraulic Hinge

Open 135°=4Nm Closed 0° =2Nm

50kg

## 90° Hydraulic Hinge

# 3.Latch Detail

90° Latch Glass to Wall

180° Latch Glass to Glass

90° Latch Glass to Glass - Out

90° Latch Glass to Glass - In

Latch Install