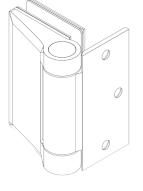

### 180° Spring Hinge

45kg

Open 120°=4Nm

Closed 0° =2Nm

- · Matte Black Finish
- · Soft-close