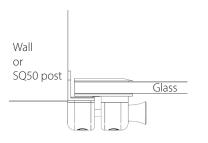

# 3.Latch Detail

90° Latch Glass to Wall

180° Latch Glass to Glass

90° Latch Glass to Glass - Out

90° Latch Glass to Glass - In

Latch Install