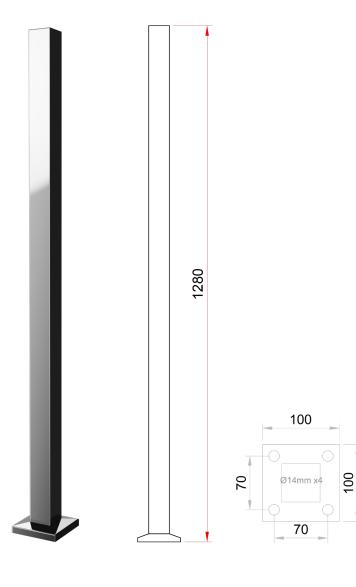

shed Finish
- · Satin Finish
- · Matte Black Finish
- · Self-close
- ·Self-closing safety hinge for glass pool
- · To be used with child proof safety latch.
- · Complies with AU/NZ standards for pool gate hardware.
- · NATA accredited and independency tested to 10,000 cycles.

(NATA=National Association of Tesing Authorities Australia)







# 3.Latch Detail







90° Latch Glass to Wall







180° Latch Glass to Glass







90° Latch Glass to Glass - Out







90° Latch Glass to Glass - In



Latch Install

### Finishes and Function

- · Duplex 2205 Stainless Steel
- · Polished Finish
- · Satin Finishw
- · Matte Black Finish
- · Magnetic Self-close
- · Magnetic self-safety latch for glass pool Fencing.
- · Complies with AU/NZ standards for pool gate hardware.

# 4. SQ50 Post Detail



### Finishes and Function

- · Duplex 2205 Stainless Steel
- · Polished Finish
- · Satin Finishw
- · Matte Black Finish
- · Magnetic Self-close
- · Magnetic self-safety latch for glass pool Fencing.
- · Complies with AU/NZ standards for pool gate hardware.