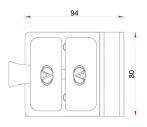

ested to 10,000 cycles. (NATA=National Association of Tesing Authorities Australia)





### 180° Spring Hinge



45kg

Open 120°=4Nm

Closed 0° =2Nm





- · Matte Black Finish
- · Soft-close

## 90° Spring Hinge

10mm

TI <sub>12mm</sub>

15 120°









45kg

### Finishes and Function

- · Duplex 2205 Stainless Steel
- · Polished Finish
- · Satin Finish
- · Matte Black Finish
- · Self-close
- ·Self-closing safety hinge for glass pool
- · To be used with child proof safety latch.
- · Complies with AU/NZ standards for pool gate hardware.
- · NATA accredited and independency tested to 10,000 cycles.

(NATA=National Association of Tesing Authorities Australia)







# 3.Latch Detail







90° Latch Glass to Wall







180° Latch Glass to Glass







90° Latch Glass to Glass - Out







90° Latch Glass to Glass - In



Latch Install

### Finishes and Function

- · Duplex 2205 Stainless Steel
- · Polished Finish
- · Satin Finishw
- · Matte Black Finish
- · Magnetic Self-close
- · Magnetic self-safety latch for glass pool Fencing.
- · Complies with AU/NZ standards for pool gate hardware.

# 4. SQ50 Post Detail



### Finishes and Function

- · Duplex 2205 Stainless Steel
- · Polished Finish
- · Satin Finishw
- · Matte Black Finish
- · Magnetic Self-close
- · Magnetic self-safety latch for glass pool Fencing.
- · Complies with AU/NZ standards for pool gate hardware.