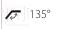

# 1.Gate Section





# 2.Gate Glass Panel





# 2.Hinge Detail

### 180° Hydraulic Hinge









Open 135°=4Nm Closed 0° =2Nm

50kg

## 90° Hydraulic Hinge











### **Finishes and Function**

- · Duplex 2205 Stainless Steel
- · Polished Finish
- · Satin Finish
- · Self-close
- · Self-closing safety hinge for glass pool fencing.
- To be used with child proof safety latch.
- · Complies with AU/NZ standards for pool gate hardware.
- · NATA accredited and independency tested to 10,000 cycles. (NATA=National Association of Tesing Authorities Australia)





### 180° Spring Hinge



45kg

Open 120°=4Nm

Closed 0° =2Nm





- · Matte Black Finish
- · Soft-close

## 90° Spring Hinge

10mm

TI <sub>12mm</sub>

15 120°









45kg

### Finishes and Function

- · Duplex 2205 Stainless Steel
- · Polished Finish
- · Satin Finish
- · Matte Black Finish
- · Self-close
- ·Self-closing safet