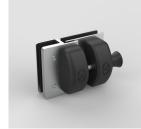

# 3.Latch Detail

90° Latch Glass to Wall

180° Latch Glass to Glass

90° Latch Glass to Glass - Out

90° Latch Glass to Glass - In

Latch Install

### Finishes and Function

- · Duplex 2205 Stainless Steel
- · Polished Finish
- · Satin Finishw
- · Matte Black Finish
- · Magnetic Self-close
- · Magnetic self-safety latch for glass pool Fencing.
- · Complies with AU/NZ standards for pool gate hardware.