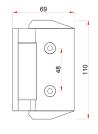

# 1.Gate Section





# 2.Gate Glass Panel





# 2.Hinge Detail

### 180° Hydraulic Hinge









Open 135°=4Nm Closed 0° =2Nm

50kg

## 90° Hydraulic Hinge











### **Finishes and Function**

- · Duplex 2205 Stainless Steel
- · Polished Finish
- · Satin Finish
- · Self-close
- · Self-closing safety hinge for glass pool fencing.
- To be used with child proof safety latch.
- · Complies with AU/NZ standards for pool gate hardware.
- · NATA accredited and independency tested to 10,000 cycles. (NATA=National Association of Tesing Authorities Australia)





### 180° Spring Hinge



45kg

Open 120°=4Nm

Closed 0° =2Nm





- · Matte Black Finish
- · Soft-close

## 90° Spring Hinge

10mm

TI <sub>12mm</sub>

15 120°









45kg

### Finishes and Function

- · Duplex 2205 Stainless Steel
- · Polished Finish
- · Satin Finish
- · Matte Black Finish
- · Self-close
- ·Self-closing safety hinge for glass pool
- · To be used with child proof safety latch.
- · Complies with AU/NZ standards for pool gate hardware.
- · NATA accredited and independency tested to 10,000 cycles.

(NATA=National Association of Tesing Authorities Australia)







# 3.Latch Detail







90° Latch Glass to Wall







180° Latch Glass to Glass







90° Latch Glass to Glass - Out







90° Latch Glass to Glass - In



Latch Install

### Finishes and Function

- · Duplex