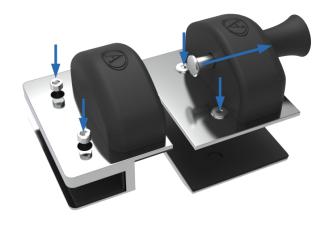

# 2.Hinge Detail

### 180° Spring Hinge

45kg

Open 120°=4Nm

Closed 0° =2Nm

- · Matte Black Finish
- · Soft-close

## 90° Spring Hinge

10mm

TI <sub>12mm</sub>

15 120°

45kg