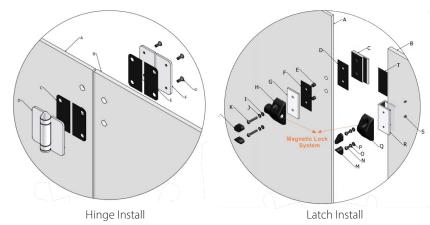

# 2.Hinge Detail

# 3.Latch Detail

90° Latch Glass to Wall

180° Latch Glass to Glass

90° Latch Glass to Glass - Out

90° Latch Glass to Glass - In

Latch Install