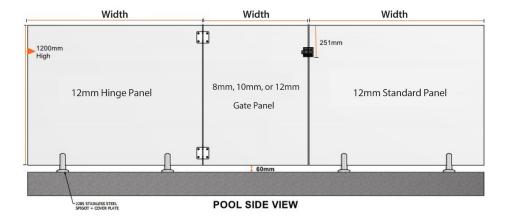

# 1.Gate Section





# 2.Gate Glass Panel





# 2.Hinge Detail

### 180° Hydraulic Hinge









Open 135°=4Nm Closed 0° =2Nm

50kg

## 90° Hydraulic Hinge











### **Finishes and Function**

- · Duplex 2205 Stainless Steel
- · Polished Finish
- · Satin Finish
- · Self-close
- · Self-closing safety hinge for glass pool fencing.
- To be used with child proof safety latch.
- · Complies with AU/NZ standards for pool gate hardware.
- · NATA accredited and independency tested to 10,000 cycles. (NATA=National Association of Tesing Authorities Australia)





### 180° Spring Hinge



45kg

Open 120°=4Nm

Closed 0° =2Nm





- · Matte Black Finish
- · Soft-close

## 90° Spring Hinge

10mm

TI <sub>12mm</sub>

15 120°









45kg

### Finishes and Function

- · Duplex 2205 Stainless Steel
- · Polished Fin