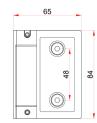

# 3.Latch Detail

90° Latch Glass to Wall

180° Latch Glass to Glass

90° Latch Glass to Glass - Out

90° Latch Glass to Glass - In

Latch Install