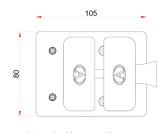

# 3.Latch Detail

90° Latch Glass to Wall

180° Latch Glass to Glass

90° Latch Glass to Glass - Out

90° Latch Glass to Glass - In

Latch Install

### Finishes and Function

- · Duplex 2205 Stainless Steel
- · Polished Finish
- · Satin Finishw
- · Matte Black Finish
- · Magnetic Self-close
- · Magnetic self-safety latch for glass pool Fencing.
- · Complies with AU/NZ standards for pool gate hardware.