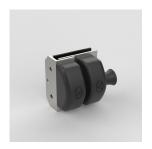

# 3.Latch Detail

90° Latch Glass to Wall

180° Latch Glass to Glass

90° Latch Glass to Glass - Out

90° Latch Glass to Glass - In

Latch Install

### Finishes and Function

- · Duplex 2205 Stainless Steel
- · Polished Finish
- · Satin Finishw
- · Matte Black Finish
- · Magnetic Self-close
- · Magnetic self-safety latch for glass pool Fencing.
- · Complies with AU/NZ standards for pool gate hardware.