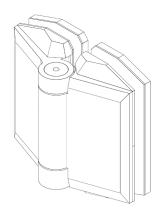

# 2.Hinge Detail

## 90° Hydraulic Hinge

## 90° Spring Hinge

10mm

TI <sub>12mm</sub>

15 120°

45kg