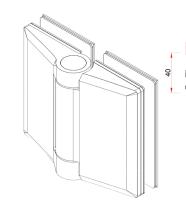

# 1.Gate Section





# 2.Gate Glass Panel





# 2.Hinge Detail

### 180° Hydraulic Hinge









Open 135°=4Nm Closed 0° =2Nm

50kg

## 90° Hydraulic Hinge











### **Finishes and Function**

- · Duplex 2205 Stainless Steel
- · Polished Finish
- · Satin Finish
- · Self-close
- · Self-closing safety hinge for glass pool fencing.
- To be used with child proof safety latch.
- · Complies with AU/NZ standards for pool gate hardware.
- · NATA accredited and independency tested to 10,000 cycles. (NATA=National Association of Tesing Authorities Australia)





### 180° Spring Hinge



45kg

Open 120°=4Nm

Closed 0° =2Nm





- · Matte Black Finish
- · Soft-close

## 90° Spring Hinge

10mm

TI <sub>12mm</sub>

15 120°









45kg

### Finishes and Function

- · Duplex 2205 Stainless Steel
- · Polished Finish
- · Satin Finish
- · Matte Black Finish
- · Self-close
- ·Self-closing safety hinge for glass pool
- · To be used with child proof safety latch.
- · Complies with AU/NZ standards for pool gate hardware.
- · NATA accredited and independency tested to 10,000 cycles.

(NATA=National Association of Tesing Authorities Australia)







# 3.Latch Detail







90° Latch Glass to Wall







180° Latch Glass to Glass







90° Latch Glass to Glass - Out







90° Latch Glass to Glass - In



Latch Install

### Finishes and Function

- · Duplex 2205 Stainless Steel
- ·