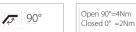

# 1.Gate Section





# 2.Gate Glass Panel





# 2.Hinge Detail

### 180° Hydraulic Hinge









Open 135°=4Nm Closed 0° =2Nm

50kg

## 90° Hydraulic Hinge











### **Finishes and Function**

- · Duplex 2205 Stainless Steel
- · Polished Finish
- · Satin Finish
- · Self-close
- · Self-closing safety hinge for glass pool fencing.
- To be used with child proof safety latch.
- · Complies with AU/NZ standards for pool gate hardware.
- · NATA accredited and independency tested to 10,000 cycles. (NATA=National Association of Tesing Authorities Australia)





### 180° Spring Hinge



45kg

Open 120°=4Nm

Closed 0° =2Nm





- · Matte Black Finish
- · Soft-close

## 90° Spring Hinge

10mm

TI <sub>12mm</sub>

15 120°









45kg

### Finishes and Function

- · Duplex 2205 Stainless Steel
- · Polished Finish
- · Satin Finish
- · Matte Black Finish
- · Self-close
- ·Self-closing safety hinge for glass pool
- · To be used with child proof safety latc