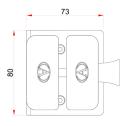

# 3.Latch Detail

90° Latch Glass to Wall

180° Latch Glass to Glass

90° Latch Glass to Glass - Out

90° Latch Glass to Glass - In

Latch Install