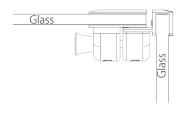

# 2.Hinge Detail

### 180° Spring Hinge

45kg

Open 120°=4Nm

Closed 0° =2Nm

- · Matte Black Finish
- · Soft-close