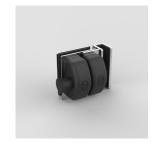

# 2.Hinge Detail

### 180° Spring Hinge

45kg

Open 120°=4Nm

Closed 0° =2Nm

- · Matte Black Finish
- · Soft-close