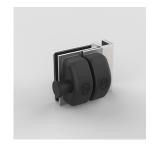

# 2.Hinge Detail

## 90° Hydraulic Hinge

### Finishes and Function

- · Duplex 2205 Stainless Steel
- · Polished Finish
- · Satin Finish
- · Matte Black Finish
- · Self-close
- ·Self-closing safety hinge for glass pool
- · To be used with child proof safety latch.
- · Complies with AU/NZ standards for pool gate hardware.
- · NATA accredited and independency tested to 10,000 cycles.